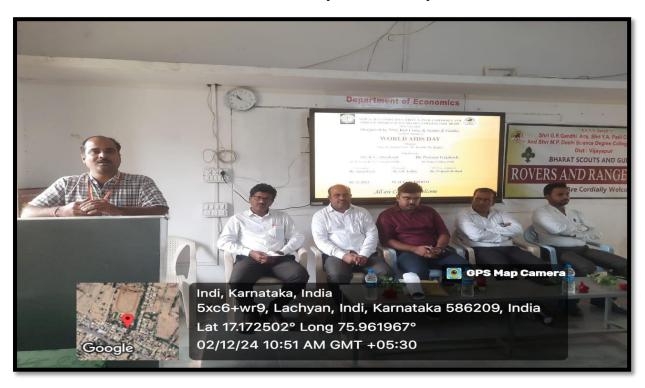

#### **Notice**

Date 31.11.2024

All the B.A I semester Students are hereby informed to attend the English Language Communication Classes from 02.12.2024 on 11 am. Organized by IQAC and Language Forum in Language Lab.

## Shri G R Gandhi Arts, Shri Y A Patil Commerce and Shri M P Doshi Science Degree College Indi- 586209, Dist: Vijayapur

Name of the staff: Dr. C.S.Biradar Department: English

Class: B.A I semester Date:2.12.2024 to 2.12.2024

#### Teaching Topics in Language Lab

| Sl.No | TOPICS                                        | Teaching |
|-------|-----------------------------------------------|----------|
|       |                                               | Hours    |
| 1     | Introduction of English Language              | 1hr      |
| 2     | Pronunciation Practice                        | 1hr      |
| 3     | English Work book practice pre Intermediate   | 2hr      |
| 4     | English Work book practice Intermediate       | 2hr      |
| 5     | English Work book practice Upper Intermediate | 2hr      |