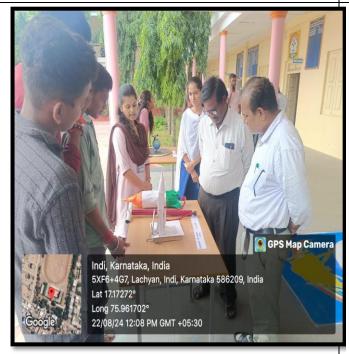

#### **Photos of Science Exhibition**

IQAC Co-ordinator,
Shri Shanteshwar Vidyavardhak Sangha,
Shri Gulabachand Ravaji Gandhi Arts,
Shri Yashavantaray Annaray Patil Commerce
and Shri Manikachand Phulachand Doshi
Science Degree College,
INDI-586209. Dist: Vijayapur.

#### **Science Exhibition**

Time: 10.30 am Date: 22.08.2024

| Initiative by               | IQAC, Skill Development Cell and Science    |
|-----------------------------|---------------------------------------------|
|                             | forum jointly organized Science Exhibition  |
| Name of the event organized | Science Exhibition                          |
| Title of the event          | Science Exhibition                          |
| Date of the event organized | 22.08.2024                                  |
| Name of the coordinator of  | Ms. Shweta Kant, Department of Botany,      |
| the event                   | Coordinator Science Forum                   |
|                             | Miss. Shruti Patil, Department of Computer  |
|                             | Science                                     |
|                             | Miss. Pankaj Kulkarni, Department of        |
|                             | Mathematics                                 |
| Numbers of participants     | 16                                          |
| Outcome of the event        | IQAC and Science forum jointly organized    |
|                             | Science Exhibition on occasion of Space Day |
|                             | on 22.08.2024. Chief Guest Shri M G         |
|                             | Hiremath Physics Lecturer Shri Shnteshwar   |
|                             | PU College Indi Was Guest of this event 16  |
|                             | students were participated in this event.   |