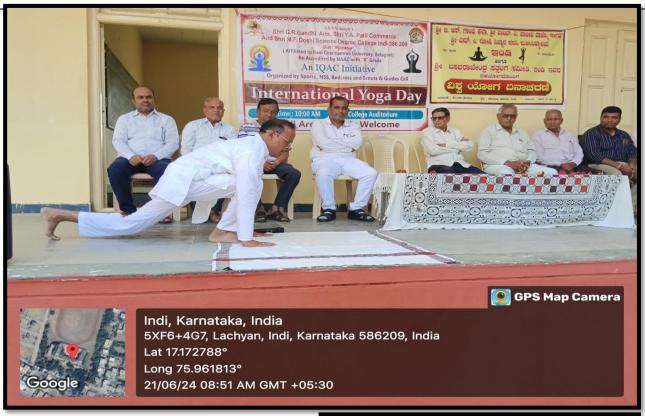

Affiliated to Rani Channamma University, Belagavi. Re-Accredited by NAAC with 'B' Grade In 3rd Cycle.

Gmail: pplgrgindi@gmail.com

Web: www.grgyapmfdc.org

Date:

NOTICE

Date: 20-06-2024

All B.A., B.Sc., and B.Com. Students and all faculty members are hereby informed to attend the International Yoga Day program organized by IQAC, DEPARTMENT OF PHYSICAL EDUCATION, NSS, and SCOUTS &GUIDES, on 21-06-2024, at 08 am, in our College Open Auditorium.

#### International Yoga Day 21-06-2024