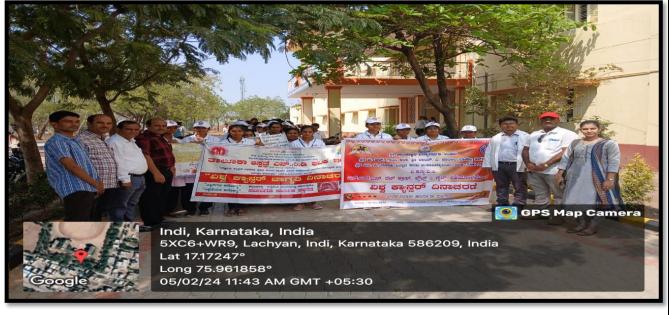

|       | Name of the capability | Date of              | Number of   | Name of agenise/consultant          |
|-------|------------------------|----------------------|-------------|-------------------------------------|
| Sl.No | enhancement            | implementation       | students    | involved with contact details (if   |
|       | programme              | (DD-MM-YYYY)         | enrolled    | any)                                |
|       | , ,                    | 1.                   | SOFT SKILLS |                                     |
| 1     | Science Exhibition     | 22.08.2024           | 16          | IQAC and Science forum jointly      |
|       |                        |                      |             | organized Science Exhibition        |
| 2     | District level Essay   | 25.09.2024           | 02          | Department of information and       |
|       | Writing Competition    |                      |             | Public relation Department,         |
|       |                        |                      |             | Vijayapur                           |
| 3     | Rangoli Competition    | 25.01.2024           | 12          | IQAC and Science forum jointly      |
|       |                        |                      |             | organized Rangoli competition on    |
|       |                        | 2. LANGAGE an        | d COMMUNOCA | TION SKILLS                         |
| 1     | English Language Lab,  | 02.12.2024 to        | 17          | IQAC, Language forum and            |
|       | and 8 Day Language     | 10.12,2024           |             | Department of English jointly       |
|       | Communication          |                      |             | organized                           |
|       | Programme              |                      |             |                                     |
| 2     | Premchand Jayanti      | 31.07.2024           | 23          | IQAC, Language forum and            |
|       |                        |                      |             | Department of Hindi jointly         |
|       |                        |                      |             | organized                           |
| 3     | National Hindi Day     | 20.09.2024           | 28          | IQAC, Language forum and            |
|       |                        |                      |             | Department of Hindi jointly         |
|       |                        |                      |             | organized                           |
|       |                        |                      |             |                                     |
|       | 3.                     | LIFE SKILLS(Yoga, pl |             |                                     |
| 1     | World blood donar      | 14.06.2024           | 29          | IQAC, NSS Unit and Youth Red        |
|       | day                    |                      |             | Cross Unit                          |
|       |                        |                      |             |                                     |
| 2     | International Yoga Day | 21.06.2024           | 51          | IQAC, Initiative Department of      |
|       |                        |                      |             | Sports, NSS Unit and Raver and      |
|       |                        |                      |             | Rager Unit jointly organized        |
| 3     | Cancer Awareness       | 05.02.2024           | 35          | NSS Unit Health Department Indi     |
|       | Programme              |                      |             |                                     |
| 4     | Blood Donation Camp    | 18.07.2024           | 30          | Government of Karnataka Blood       |
|       |                        |                      |             | Centre District Hospital, Vijayapur |

|   |                                |            |                 | and Shir B.M Patil Medical College,<br>Hospital and Research Centre<br>Vijayapur                  |
|---|--------------------------------|------------|-----------------|---------------------------------------------------------------------------------------------------|
| 5 | Drug Free Village              | 03.10.2024 | 05              | Family Welfare Department Karnataka Government and Dharmasthala Rural Development Project         |
| 6 | Aids Day                       | 02.12.2024 | 38              | IQAC, Initiative Department of<br>Sports, NSS Unit and Raver and<br>Ranger Unit jointly organized |
|   |                                | 4. ICT/c   | omputing skills |                                                                                                   |
| 1 | World Computer<br>Literacy Day | 03.12.2024 | 32              | IQAC, Initiative Department of<br>Computer Science and ICT Cell<br>jointly organized              |