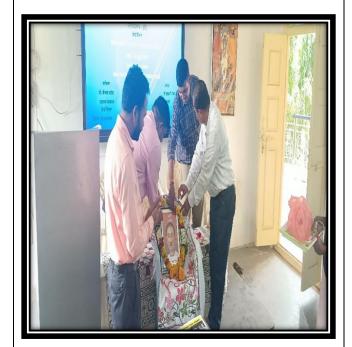

#### **Photo Gallery of Premchand Birth Anniversory**

#### Celebrating Birth anniversary of Premchand

#### Special Lecture

Principal Dr. S B Jadhav gave presidential remark

Dr. Shreekant Rathod welcoming the guest, president of the function

IQAC Co-ordinator,
Shri Shanteshwar Vidyavardhak Sangha,
Shri Gulabachand Ravaji Gandhi Arts,
Shri Yashavantaray Annaray Patil Commerce
and Shri Manikachand Phulachand Doshi
Science Degree College,
INDI-586209. Dist: Vijayapur.