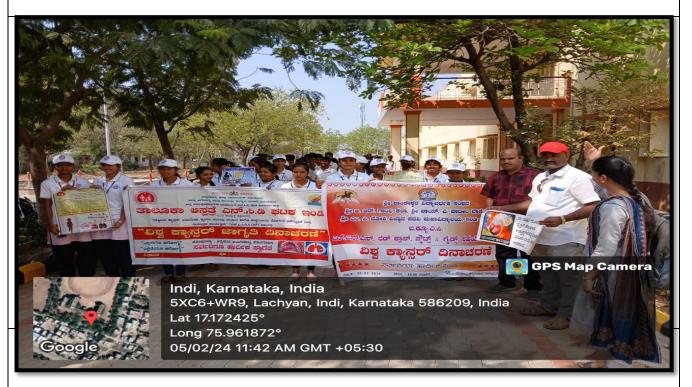

#### **Rangoli Competition in the Occasion National Voters Day**

Date: 22.08.2024 Time: 10.30 am

| Initiative by                        | IQAC, Skill Development Cell and Department of Political Science                                                                                                                                                                                                                |
|--------------------------------------|---------------------------------------------------------------------------------------------------------------------------------------------------------------------------------------------------------------------------------------------------------------------------------|
| Name of the event organized          | "Rangoli Competition in the Occasion National Voters Day"                                                                                                                                                                                                                       |
| Title of the event                   | "Rangoli Competition"                                                                                                                                                                                                                                                           |
| Date of the event organized          | 25.01.2024 at 09 am                                                                                                                                                                                                                                                             |
| Name of the coordinator of the event | <ol> <li>Dr. A C Nadavinmani – HoD Political<br/>Science Department</li> <li>Mr. M R Konade - Coordinator Skill<br/>Development Cell</li> <li>Dr. Chandrappagouda - Member Skill<br/>Development Cell</li> <li>Miss Shruti Patil - Member Skill<br/>Development Cell</li> </ol> |
| Numbers of participants              | 90                                                                                                                                                                                                                                                                              |
| Outcome of the event                 | IQAC, Skill Development Cell and Department of Political Science on 25.01.2024. on occasion of National Voters Day. 90 students were participated in this event. Assistant Commissioner Mr Abid Gadyal Invited as Chief guest.                                                  |