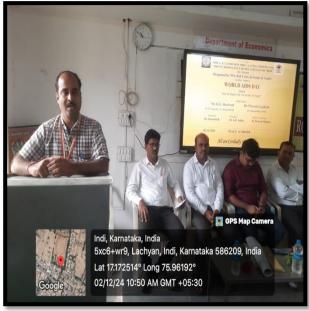

#### **Science Exhibition**

Time: 10.30 am Date: 22.08.2024

| Initiative by               | IQAC, Skill Development Cell and Science    |
|-----------------------------|---------------------------------------------|
|                             | forum jointly organized Science Exhibition  |
| Name of the event organized | Science Exhibition                          |
| Title of the event          | Science Exhibition                          |
| Date of the event organized | 22.08.2024                                  |
| Name of the coordinator of  | Ms. Shweta Kant, Department of Botany,      |
| the event                   | Coordinator Science Forum                   |
|                             | Miss. Shruti Patil, Department of Computer  |
|                             | Science                                     |
|                             | Miss. Pankaj Kulkarni, Department of        |
|                             | Mathematics                                 |
| Numbers of participants     | 16                                          |
| Outcome of the event        | IQAC and Science forum jointly organized    |
|                             | Science Exhibition on occasion of Space Day |
|                             | on 22.08.2024. Chief Guest Shri M G         |
|                             | Hiremath Physics Lecturer Shri Shnteshwar   |
|                             | PU College Indi Was Guest of this event 16  |
|                             | students were participated in this event.   |