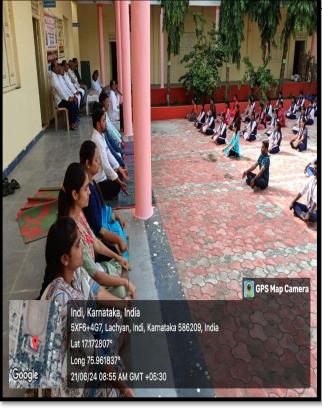

Affiliated to Rani Channamma University, Belagavi. Re-Accredited by NAAC with 'B' Grade In 3rd Cycle.

Gmail: pplgrgindi@gmail.com

Web: www.grgyapmfdc.org

Date:

NOTICE

Date: 20-06-2024

All B.A., B.Sc., and B.Com. Students and all faculty members are hereby informed to attend the International Yoga Day program organized by IQAC, DEPARTMENT OF PHYSICAL EDUCATION, NSS, and SCOUTS &GUIDES, on 21-06-2024, at 08 am, in our College Open Auditorium.

#### International Yoga Day 21-06-2024