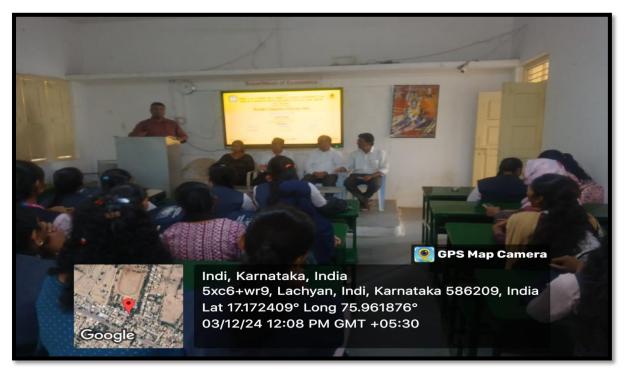

Affiliated to Rani Channamma University, Belagavi. Re-Accredited by NAAC with 'B' Grade In 3rd Cycle.

Gmail: pplgrgindi@gmail.com

Web: www.grgyapmfdc.org

Date:

NOTICE

Date: 20-06-2024

All B.A., B.Sc., and B.Com. Students and all faculty members are hereby informed to attend the International Yoga Day program organized by IQAC, DEPARTMENT OF PHYSICAL EDUCATION, NSS, and SCOUTS &GUIDES, on 21-06-2024, at 08 am, in our College Open Auditorium.

#### International Yoga Day 21-06-2024