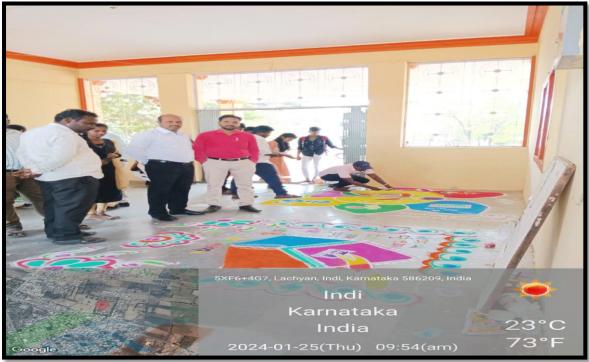

#### Photo Gallery of Rangoli Competition in the Occasion National Voters Day

IQAC Co-ordinator,
Shri Shanteshwar Vidyavardhak Sangha,
Shri Gulabachand Ravaji Gandhi Arts,
Shri Yashavantaray Annaray Patil Commerce
and Shri Manikachand Phulachand Doshi
Science Degree College,
INDI-586209. Dist: Vijayapur.

#### **Rangoli Competition in the Occasion National Voters Day**

Date: 22.08.2024 Time: 10.30 am

| Initiative by                        | IQAC, Skill Development Cell and Department of Political Science                                                                                                                                                                                                                |
|--------------------------------------|---------------------------------------------------------------------------------------------------------------------------------------------------------------------------------------------------------------------------------------------------------------------------------|
| Name of the event organized          | "Rangoli Competition in the Occasion National Voters Day"                                                                                                                                                                                                                       |
| Title of the event                   | "Rangoli Competition"                                                                                                                                                                                                                                                           |
| Date of the event organized          | 25.01.2024 at 09 am                                                                                                                                                                                                                                                             |
| Name of the coordinator of the event | <ol> <li>Dr. A C Nadavinmani – HoD Political<br/>Science Department</li> <li>Mr. M R Konade - Coordinator Skill<br/>Development Cell</li> <li>Dr. Chandrappagouda - Member Skill<br/>Development Cell</li> <li>Miss Shruti Patil - Member Skill<br/>Development Cell</li> </ol> |
| Numbers of participants              | 90                                                                                                                                                                                                                                                                              |
| Outcome of the event                 | IQAC, Skill Development Cell and Department of Political Science on 25.01.2024. on occasion of National Voters Day. 90 students were participated in this event. Assistant Commissioner Mr Abid Gadyal Invited as Chief guest.                                                  |