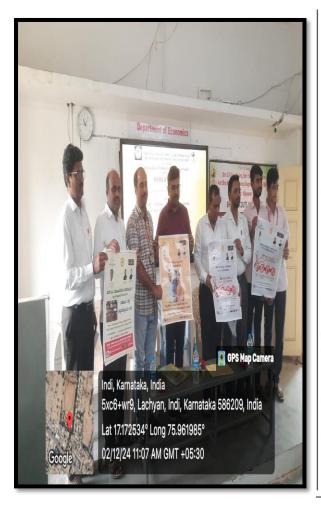

#### **Rangoli Competition in the Occasion National Voters Day**

Date: 22.08.2024 Time: 10.30 am

| Initiative by                        | IQAC, Skill Development Cell and Department of Political Science                                                                                                                                                                                                                |
|--------------------------------------|---------------------------------------------------------------------------------------------------------------------------------------------------------------------------------------------------------------------------------------------------------------------------------|
| Name of the event organized          | "Rangoli Competition in the Occasion National Voters Day"                                                                                                                                                                                                                       |
| Title of the event                   | "Rangoli Competition"                                                                                                                                                                                                                                                           |
| Date of the event organized          | 25.01.2024 at 09 am                                                                                                                                                                                                                                                             |
| Name of the coordinator of the event | <ol> <li>Dr. A C Nadavinmani – HoD Political<br/>Science Department</li> <li>Mr. M R Konade - Coordinator Skill<br/>Development Cell</li> <li>Dr. Chandrappagouda - Member Skill<br/>Development Cell</li> <li>Miss Shruti Patil - Member Skill<br/>Development Cell</li> </ol> |
| Numbers of participants              | 90                                                                                                                                                                                                                                                                              |
| Outcome of the event                 | IQAC, Skill Development Cell and Department of Political Science on 25.01.2024. on occasion of National Voters Day. 90 students were participated in this event. Assistant Commissioner Mr Abid Gadyal Invited as Chief guest.                                                  |