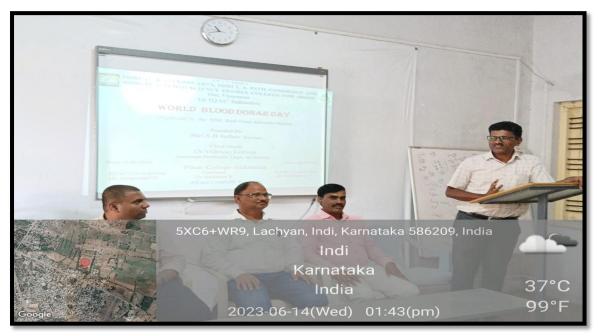

|       | Name of the capability | Date of              | Number of   | Name of agenise/consultant          |
|-------|------------------------|----------------------|-------------|-------------------------------------|
| Sl.No | enhancement            | implementation       | students    | involved with contact details (if   |
|       | programme              | (DD-MM-YYYY)         | enrolled    | any)                                |
|       | , ,                    | 1.                   | SOFT SKILLS |                                     |
| 1     | Science Exhibition     | 22.08.2024           | 16          | IQAC and Science forum jointly      |
|       |                        |                      |             | organized Science Exhibition        |
| 2     | District level Essay   | 25.09.2024           | 02          | Department of information and       |
|       | Writing Competition    |                      |             | Public relation Department,         |
|       |                        |                      |             | Vijayapur                           |
| 3     | Rangoli Competition    | 25.01.2024           | 12          | IQAC and Science forum jointly      |
|       |                        |                      |             | organized Rangoli competition on    |
|       |                        | 2. LANGAGE an        | d COMMUNOCA | TION SKILLS                         |
| 1     | English Language Lab,  | 02.12.2024 to        | 17          | IQAC, Language forum and            |
|       | and 8 Day Language     | 10.12,2024           |             | Department of English jointly       |
|       | Communication          |                      |             | organized                           |
|       | Programme              |                      |             |                                     |
| 2     | Premchand Jayanti      | 31.07.2024           | 23          | IQAC, Language forum and            |
|       |                        |                      |             | Department of Hindi jointly         |
|       |                        |                      |             | organized                           |
| 3     | National Hindi Day     | 20.09.2024           | 28          | IQAC, Language forum and            |
|       |                        |                      |             | Department of Hindi jointly         |
|       |                        |                      |             | organized                           |
|       |                        |                      |             |                                     |
|       | 3.                     | LIFE SKILLS(Yoga, pl |             |                                     |
| 1     | World blood donar      | 14.06.2024           | 29          | IQAC, NSS Unit and Youth Red        |
|       | day                    |                      |             | Cross Unit                          |
|       |                        |                      |             |                                     |
| 2     | International Yoga Day | 21.06.2024           | 51          | IQAC, Initiative Department of      |
|       |                        |                      |             | Sports, NSS Unit and Raver and      |
|       |                        |                      |             | Rager Unit jointly organized        |
| 3     | Cancer Awareness       | 05.02.2024           | 35          | NSS Unit Health Department Indi     |
|       | Programme              |                      |             |                                     |
| 4     | Blood Donation Camp    | 18.07.2024           | 30          | Government of Karnataka Blood       |
|       |                        |                      |             | Centre District Hospital, Vijayapur |