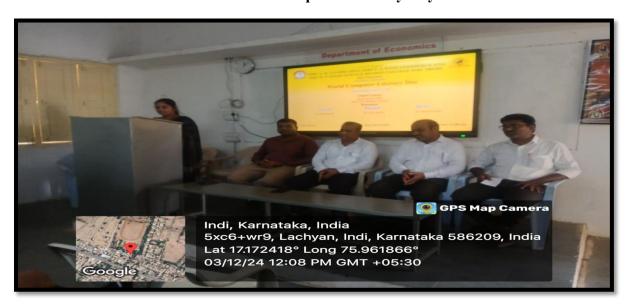

Affiliated to Rani Channamma University, Belagavi. Re-Accredited by NAAC with 'B' Grade In 3rd Cycle.

Gmail: pplgrgindi@gmail.com

Web: www.grgyapmfdc.org

Date:

NOTICE

Date: 20-06-2024

All B.A., B.Sc., and B.Com. Students and all faculty members are hereby informed to attend the International Yoga Day program organized by IQAC, DEPARTMENT OF PHYSICAL EDUCATION, NSS, and SCOUTS &GUIDES, on 21-06-2024, at 08 am, in our College Open Auditorium.

#### International Yoga Day 21-06-2024