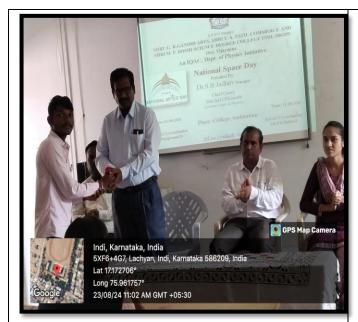

#### **Skill Development Cell and Science Forum Notice**

Date 20.08.2024

All the B.sc Students are hereby informed to attend the "Science Exhibition" organized by IQAC, Skill Development Cell and Science Forum on 22.08.2024 at 11 am.

#### **Science Exhibition**

Time: 10.30 am Date: 22.08.2024

| Initiative by               | IQAC, Skill Development Cell and Science    |
|-----------------------------|---------------------------------------------|
|                             | forum jointly organized Science Exhibition  |
| Name of the event organized | Science Exhibition                          |
| Title of the event          | Science Exhibition                          |
| Date of the event organized | 22.08.2024                                  |
| Name of the coordinator of  | Ms. Shweta Kant, Department of Botany,      |
| the event                   | Coordinator Science Forum                   |
|                             | Miss. Shruti Patil, Department of Computer  |
|                             | Science                                     |
|                             | Miss. Pankaj Kulkarni, Department of        |
|                             | Mathematics                                 |
| Numbers of participants     | 16                                          |
| Outcome of the event        | IQAC and Science forum jointly organized    |
|                             | Science Exhibition on occasion of Space Day |
|                             | on 22.08.2024. Chief Guest Shri M G         |
|                             | Hiremath Physics Lecturer Shri Shnteshwar   |
|                             | PU College Indi Was Guest of this event 16  |
|                             | students were participated in this event.   |