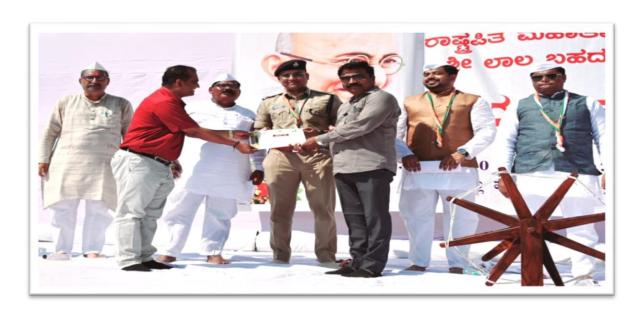

#### **District Level Essay Writing Competition**

Date: Time:

Place: Economics Room

| Initiative by                  | Department of information and Public Relation                  |
|--------------------------------|----------------------------------------------------------------|
| initiative by                  | Department, Vijayapur                                          |
| Name of the event organized    | District level Essay Writing Competition                       |
|                                | , , ,                                                          |
| Title of the event             | District level Essay Writing Competition                       |
| Date of the event organized    | 25.09.2024                                                     |
| Name of the coordinator of the | Dr. A C Nadavinmani                                            |
| event                          |                                                                |
| Numbers of participants        | 02                                                             |
|                                | Department of information and Public Relation                  |
|                                | Department, Vijayapur organized District Level Essay           |
|                                | Writing Competition on occasion of 155 <sup>th</sup> Birth     |
|                                | Anniversary of Mahatma Gandhi 25.09.2024 in                    |
|                                | Vijayapur. From our college two students were                  |
|                                | participated in this event                                     |
|                                | 1. Miss. Suchitra S Biradar                                    |
| Outcome of the event           | 2. Mr. Ram Kambale.                                            |
|                                | In this competition our college B. Com final year              |
|                                | student Miss. Suchitra S Biradar secured 2 <sup>nd</sup> place |
|                                | 5000 cash prize.                                               |

155 ನೇ ಜಯಂತಿ ಅಂಗವಾಗಿ ನಡೆದ ಜಿಲ್ಲಾಮಟ್ಟದ ಬಾಪೂಜಿ ಪ್ರಬಂಧ ಸ್ಪರ್ಧೆಯಲ್ಲಿ ಸ್ನಾತಕ & ಸ್ನಾತಕೋತ್ತರ ವಿಭಾಗದಲ್ಲಿ ಎರಡನೆಯ ಸ್ಥಾನ ಪಡೆದಿದ್ದಾರೆ.

ವಿದ್ಯಾರ್ಥಿನಿಯ ಈ ಸಾಧನೆಗೆ ಮಹಾವಿದ್ಯಾಲಯದ ಪ್ರಾಚಾರ್ಯರು ಹಾಗೂ ಎಲ್ಲ ಬೋಧಕ/ಬೋಧಕೇತರರ ಸಿಬ್ಬಂದಿ ಅಭಿನಂದನೆ ಸಲ್ಲಿಸಿದ್ದಾರೆ.