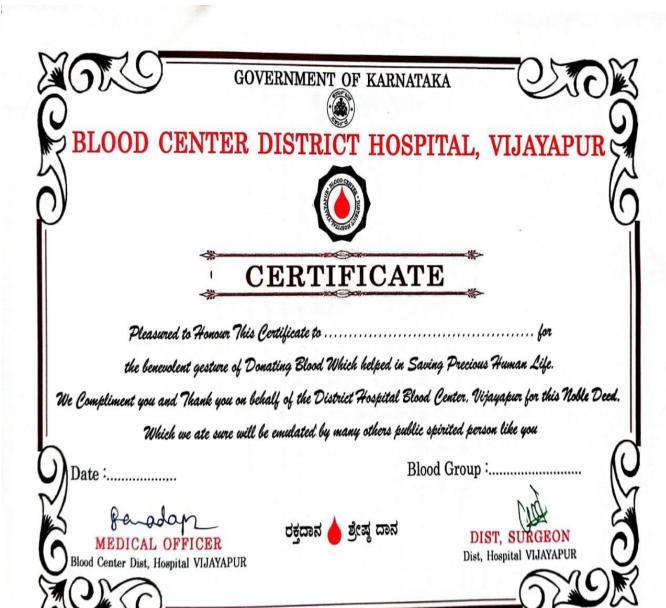

|       | Name of the capability | Date of              | Number of   | Name of agenise/consultant          |
|-------|------------------------|----------------------|-------------|-------------------------------------|
| Sl.No | enhancement            | implementation       | students    | involved with contact details (if   |
|       | programme              | (DD-MM-YYYY)         | enrolled    | any)                                |
|       | , ,                    | 1.                   | SOFT SKILLS |                                     |
| 1     | Science Exhibition     | 22.08.2024           | 16          | IQAC and Science forum jointly      |
|       |                        |                      |             | organized Science Exhibition        |
| 2     | District level Essay   | 25.09.2024           | 02          | Department of information and       |
|       | Writing Competition    |                      |             | Public relation Department,         |
|       |                        |                      |             | Vijayapur                           |
| 3     | Rangoli Competition    | 25.01.2024           | 12          | IQAC and Science forum jointly      |
|       |                        |                      |             | organized Rangoli competition on    |
|       |                        | 2. LANGAGE an        | d COMMUNOCA | TION SKILLS                         |
| 1     | English Language Lab,  | 02.12.2024 to        | 17          | IQAC, Language forum and            |
|       | and 8 Day Language     | 10.12,2024           |             | Department of English jointly       |
|       | Communication          |                      |             | organized                           |
|       | Programme              |                      |             |                                     |
| 2     | Premchand Jayanti      | 31.07.2024           | 23          | IQAC, Language forum and            |
|       |                        |                      |             | Department of Hindi jointly         |
|       |                        |                      |             | organized                           |
| 3     | National Hindi Day     | 20.09.2024           | 28          | IQAC, Language forum and            |
|       |                        |                      |             | Department of Hindi jointly         |
|       |                        |                      |             | organized                           |
|       |                        |                      |             |                                     |
|       | 3.                     | LIFE SKILLS(Yoga, pl |             |                                     |
| 1     | World blood donar      | 14.06.2024           | 29          | IQAC, NSS Unit and Youth Red        |
|       | day                    |                      |             | Cross Unit                          |
|       |                        |                      |             |                                     |
| 2     | International Yoga Day | 21.06.2024           | 51          | IQAC, Initiative Department of      |
|       |                        |                      |             | Sports, NSS Unit and Raver and      |
|       |                        |                      |             | Rager Unit jointly organized        |
| 3     | Cancer Awareness       | 05.02.2024           | 35          | NSS Unit Health Department Indi     |
|       | Programme              |                      |             |                                     |
| 4     | Blood Donation Camp    | 18.07.2024           | 30          | Government of Karnataka Blood       |
|       |                        |                      |             | Centre District Hospital, Vijayapur |