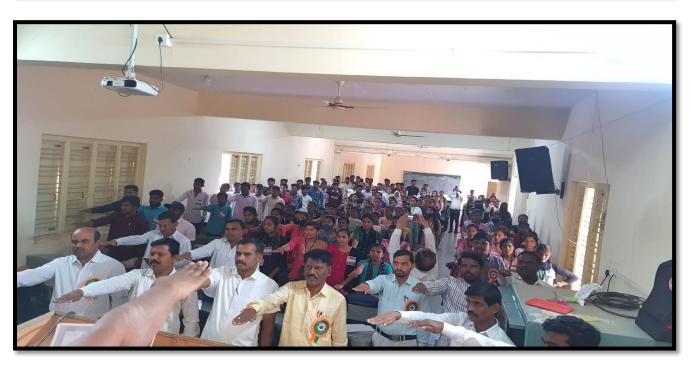

Affiliated to Rani Channamma University, Belagavi. Re-Accredited by NAAC with 'B' Grade In 3rd Cycle.

Gmail: pplgrgindi@gmail.com

Web: www.grgyapmfdc.org

Date:

NOTICE

Date: 20-06-2024

All B.A., B.Sc., and B.Com. Students and all faculty members are hereby informed to attend the International Yoga Day program organized by IQAC, DEPARTMENT OF PHYSICAL EDUCATION, NSS, and SCOUTS &GUIDES, on 21-06-2024, at 08 am, in our College Open Auditorium.

#### International Yoga Day 21-06-2024