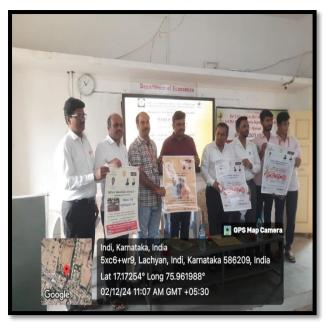

#### **Rangoli Competition in the Occasion National Voters Day**

Date: 22.08.2024 Time: 10.30 am

| Initiative by                        | IQAC, Skill Development Cell and Department of Political Science                                                                                                                                                                                                                |
|--------------------------------------|---------------------------------------------------------------------------------------------------------------------------------------------------------------------------------------------------------------------------------------------------------------------------------|
| Name of the event organized          | "Rangoli Competition in the Occasion National Voters Day"                                                                                                                                                                                                                       |
| Title of the event                   | "Rangoli Competition"                                                                                                                                                                                                                                                           |
| Date of the event organized          | 25.01.2024 at 09 am                                                                                                                                                                                                                                                             |
| Name of the coordinator of the event | <ol> <li>Dr. A C Nadavinmani – HoD Political<br/>Science Department</li> <li>Mr. M R Konade - Coordinator Skill<br/>Development Cell</li> <li>Dr. Chandrappagouda - Member Skill<br/>Development Cell</li> <li>Miss Shruti Patil - Member Skill<br/>Development Cell</li> </ol> |
| Numbers of participants              | 90                                                                                                                                                                                                                                                                              |
| Outcome of the event                 | IQAC, Skill Development Cell and Department of Political Science on 25.01.2024. on occasion of National Voters Day. 90 students were participated in this event. Assistant Commissioner Mr Abid Gadyal Invited as Chief guest.                                                  |