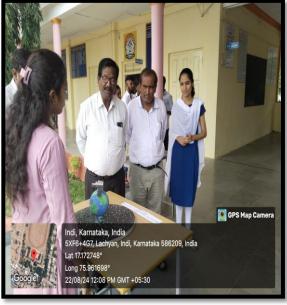

#### **Photos of Science Exhibition**

IQAC Co-ordinator,
Shri Shanteshwar Vidyavardhak Sangha,
Shri Gulabachand Ravaji Gandhi Arts,
Shri Yashavantaray Annaray Patil Commerce
and Shri Manikachand Phulachand Doshi
Science Degree College,
INDI-586209. Dist: Vijayapur.

#### **Science Exhibition**

Time: 10.30 am Date: 22.08.2024

| Initiative by               | IQAC, Skill Development Cell and Science    |
|-----------------------------|---------------------------------------------|
|                             | forum jointly organized Science Exhibition  |
| Name of the event organized | Science Exhibition                          |
| Title of the event          | Science Exhibition                          |
| Date of the event organized | 22.08.2024                                  |
| Name of the coordinator of  | Ms. Shweta Kant, Department of Botany,      |
| the event                   | Coordinator Science Forum                   |
|                             | Miss. Shruti Patil, Department of Computer  |
|                             | Science                                     |
|                             | Miss. Pankaj Kulkarni, Department of        |
|                             | Mathematics                                 |
| Numbers of participants     | 16                                          |
| Outcome of the event        | IQAC and Science forum jointly organized    |
|                             | Science Exhibition on occasion of Space Day |
|                             | on 22.08.2024. Chief Guest Shri M G         |
|                             | Hiremath Physics Lecturer Shri Shnteshwar   |
|                             | PU College Indi Was Guest of this event 16  |
|                             | students were participated in this event.   |