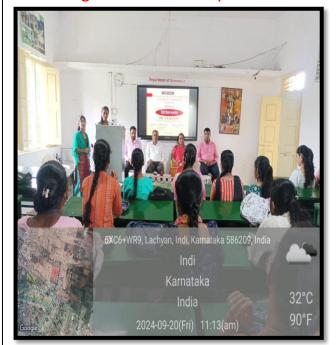

#### Photo Gallery National Hindi Day

#### Programme Hosted by student

Dr. Shreekant Rathod welcoming all

Guest Dr. Menakshi Patil addressing the gatharing

Principal Dr. S B Jadhav gave presidental remark

IQAC Co-ordinator,
Shri Shanteshwar Vidyavardhak Sangha,
Shri Gulabachand Ravaji Gandhi Arts,
Shri Yashavantaray Annaray Patil Commerce
and Shri Manikachand Phulachand Doshi
Science Degree College,
INDI-586209. Dist: Vijayapur.