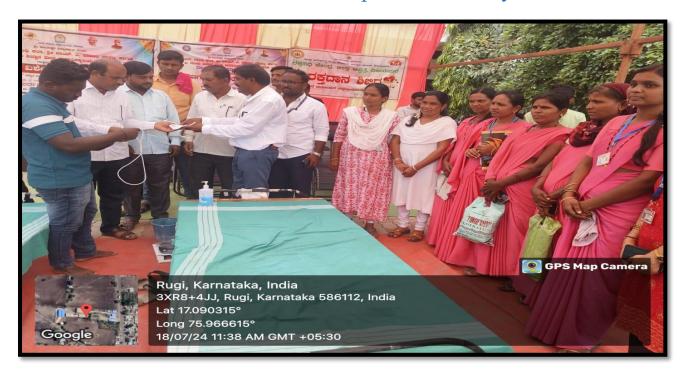

|       | Name of the capability | Date of              | Number of   | Name of agenise/consultant          |
|-------|------------------------|----------------------|-------------|-------------------------------------|
| Sl.No | enhancement            | implementation       | students    | involved with contact details (if   |
|       | programme              | (DD-MM-YYYY)         | enrolled    | any)                                |
|       | , ,                    | 1.                   | SOFT SKILLS |                                     |
| 1     | Science Exhibition     | 22.08.2024           | 16          | IQAC and Science forum jointly      |
|       |                        |                      |             | organized Science Exhibition        |
| 2     | District level Essay   | 25.09.2024           | 02          | Department of information and       |
|       | Writing Competition    |                      |             | Public relation Department,         |
|       |                        |                      |             | Vijayapur                           |
| 3     | Rangoli Competition    | 25.01.2024           | 12          | IQAC and Science forum jointly      |
|       |                        |                      |             | organized Rangoli competition on    |
|       |                        | 2. LANGAGE an        | d COMMUNOCA | TION SKILLS                         |
| 1     | English Language Lab,  | 02.12.2024 to        | 17          | IQAC, Language forum and            |
|       | and 8 Day Language     | 10.12,2024           |             | Department of English jointly       |
|       | Communication          |                      |             | organized                           |
|       | Programme              |                      |             |                                     |
| 2     | Premchand Jayanti      | 31.07.2024           | 23          | IQAC, Language forum and            |
|       |                        |                      |             | Department of Hindi jointly         |
|       |                        |                      |             | organized                           |
| 3     | National Hindi Day     | 20.09.2024           | 28          | IQAC, Language forum and            |
|       |                        |                      |             | Department of Hindi jointly         |
|       |                        |                      |             | organized                           |
|       |                        |                      |             |                                     |
|       | 3.                     | LIFE SKILLS(Yoga, pl |             |                                     |
| 1     | World blood donar      | 14.06.2024           | 29          | IQAC, NSS Unit and Youth Red        |
|       | day                    |                      |             | Cross Unit                          |
|       |                        |                      |             |                                     |
| 2     | International Yoga Day | 21.06.2024           | 51          | IQAC, Initiative Department of      |
|       |                        |                      |             | Sports, NSS Unit and Raver and      |
|       |                        |                      |             | Rager Unit jointly organized        |
| 3     | Cancer Awareness       | 05.02.2024           | 35          | NSS Unit Health Department Indi     |
|       | Programme              |                      |             |                                     |
| 4     | Blood Donation Camp    | 18.07.2024           | 30          | Government of Karnataka Blood       |
|       |                        |                      |             | Centre District Hospital, Vijayapur |

|   |                                |            |                 | and Shir B.M Patil Medical College,<br>Hospital and Research Centre<br>Vijayapur                  |
|---|--------------------------------|------------|-----------------|---------------------------------------------------------------------------------------------------|
| 5 | Drug Free Village              | 03.10.2024 | 05              | Family Welfare Department Karnataka Government and Dharmasthala Rural Development Project         |
| 6 | Aids Day                       | 02.12.2024 | 38              | IQAC, Initiative Department of<br>Sports, NSS Unit and Raver and<br>Ranger Unit jointly organized |
|   |                                | 4. ICT/c   | omputing skills |                                                                                                   |
| 1 | World Computer<br>Literacy Day | 03.12.2024 | 32              | IQAC, Initiative Department of<br>Computer Science and ICT Cell<br>jointly organized              |