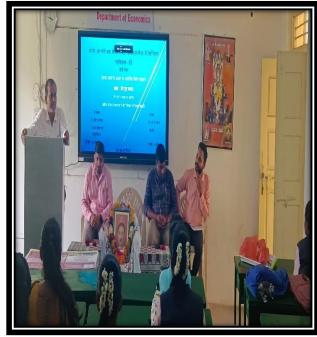

#### **District Level Essay Writing Competition**

Date: Time:

Place: Economics Room

| Initiative by                  | Department of information and Public Relation                  |
|--------------------------------|----------------------------------------------------------------|
| initiative by                  | Department, Vijayapur                                          |
| Name of the event organized    | District level Essay Writing Competition                       |
|                                | , , ,                                                          |
| Title of the event             | District level Essay Writing Competition                       |
| Date of the event organized    | 25.09.2024                                                     |
| Name of the coordinator of the | Dr. A C Nadavinmani                                            |
| event                          |                                                                |
| Numbers of participants        | 02                                                             |
|                                | Department of information and Public Relation                  |
|                                | Department, Vijayapur organized District Level Essay           |
|                                | Writing Competition on occasion of 155 <sup>th</sup> Birth     |
|                                | Anniversary of Mahatma Gandhi 25.09.2024 in                    |
|                                | Vijayapur. From our college two students were                  |
|                                | participated in this event                                     |
|                                | 1. Miss. Suchitra S Biradar                                    |
| Outcome of the event           | 2. Mr. Ram Kambale.                                            |
|                                | In this competition our college B. Com final year              |
|                                | student Miss. Suchitra S Biradar secured 2 <sup>nd</sup> place |
|                                | 5000 cash prize.                                               |