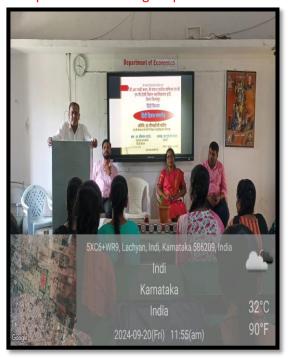

#### Photo Gallery National Hindi Day

#### Programme Hosted by student

Dr. Shreekant Rathod welcoming all

Guest Dr. Menakshi Patil addressing the gatharing

Principal Dr. S B Jadhav gave presidental remark

IQAC Co-ordinator,
Shri Shanteshwar Vidyavardhak Sangha,
Shri Gulabachand Ravaji Gandhi Arts,
Shri Yashavantaray Annaray Patil Commerce
and Shri Manikachand Phulachand Doshi
Science Degree College,
INDI-586209. Dist: Vijayapur.