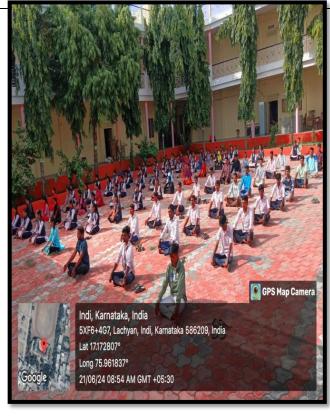

Affiliated to Rani Channamma University, Belagavi. Re-Accredited by NAAC with 'B' Grade In 3rd Cycle.

Gmail: pplgrgindi@gmail.com

Web: www.grgyapmfdc.org

Date:

NOTICE

Date: 20-06-2024

All B.A., B.Sc., and B.Com. Students and all faculty members are hereby informed to attend the International Yoga Day program organized by IQAC, DEPARTMENT OF PHYSICAL EDUCATION, NSS, and SCOUTS &GUIDES, on 21-06-2024, at 08 am, in our College Open Auditorium.

#### International Yoga Day 21-06-2024