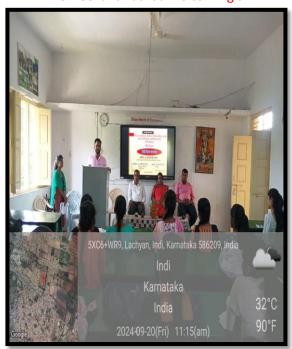

#### Photo Gallery National Hindi Day

#### Programme Hosted by student

Dr. Shreekant Rathod welcoming all

Guest Dr. Menakshi Patil addressing the gatharing

Principal Dr. S B Jadhav gave presidental remark

IQAC Co-ordinator,
Shri Shanteshwar Vidyavardhak Sangha,
Shri Gulabachand Ravaji Gandhi Arts,
Shri Yashavantaray Annaray Patil Commerce
and Shri Manikachand Phulachand Doshi
Science Degree College,
INDI-586209. Dist: Vijayapur.