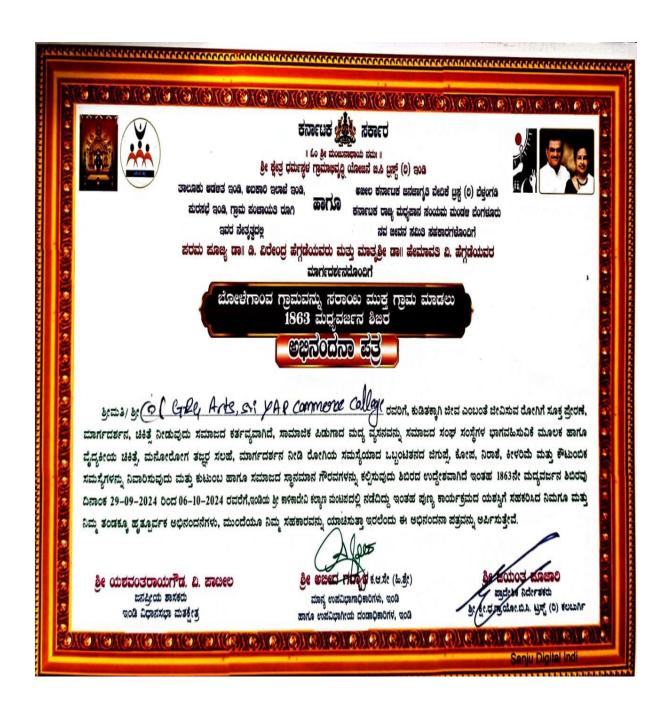

#### **Rangoli Competition in the Occasion National Voters Day**

Date: 22.08.2024 Time: 10.30 am

| Initiative by                        | IQAC, Skill Development Cell and Department of Political Science                                                                                                                                                                                                                |
|--------------------------------------|---------------------------------------------------------------------------------------------------------------------------------------------------------------------------------------------------------------------------------------------------------------------------------|
| Name of the event organized          | "Rangoli Competition in the Occasion National Voters Day"                                                                                                                                                                                                                       |
| Title of the event                   | "Rangoli Competition"                                                                                                                                                                                                                                                           |
| Date of the event organized          | 25.01.2024 at 09 am                                                                                                                                                                                                                                                             |
| Name of the coordinator of the event | <ol> <li>Dr. A C Nadavinmani – HoD Political<br/>Science Department</li> <li>Mr. M R Konade - Coordinator Skill<br/>Development Cell</li> <li>Dr. Chandrappagouda - Member Skill<br/>Development Cell</li> <li>Miss Shruti Patil - Member Skill<br/>Development Cell</li> </ol> |
| Numbers of participants              | 90                                                                                                                                                                                                                                                                              |
| Outcome of the event                 | IQAC, Skill Development Cell and Department of Political Science on 25.01.2024. on occasion of National Voters Day. 90 students were participated in this event. Assistant Commissioner Mr Abid Gadyal Invited as Chief guest.                                                  |