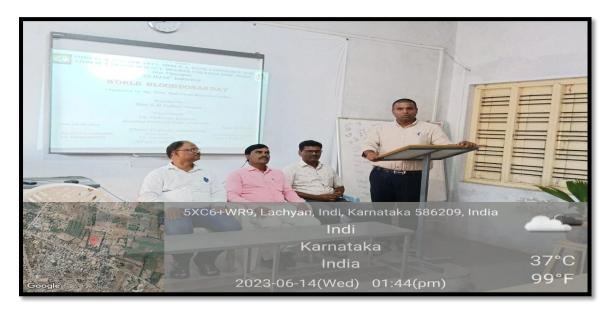

#### **Skill Development Cell and Science Forum Notice**

Date 20.08.2024

All the B.sc Students are hereby informed to attend the "Science Exhibition" organized by IQAC, Skill Development Cell and Science Forum on 22.08.2024 at 11 am.

#### **Science Exhibition**

Time: 10.30 am Date: 22.08.2024

| Initiative by               | IQAC, Skill Development Cell and Science    |
|-----------------------------|---------------------------------------------|
|                             | forum jointly organized Science Exhibition  |
| Name of the event organized | Science Exhibition                          |
| Title of the event          | Science Exhibition                          |
| Date of the event organized | 22.08.2024                                  |
| Name of the coordinator of  | Ms. Shweta Kant, Department of Botany,      |
| the event                   | Coordinator Science Forum                   |
|                             | Miss. Shruti Patil, Department of Computer  |
|                             | Science                                     |
|                             | Miss. Pankaj Kulkarni, Department of        |
|                             | Mathematics                                 |
| Numbers of participants     | 16                                          |
| Outcome of the event        | IQAC and Science forum jointly organized    |
|                             | Science Exhibition on occasion of Space Day |
|                             | on 22.08.2024. Chief Guest Shri M G         |
|                             | Hiremath Physics Lecturer Shri Shnteshwar   |
|                             | PU College Indi Was Guest of this event 16  |
|                             | students were participated in this event.   |