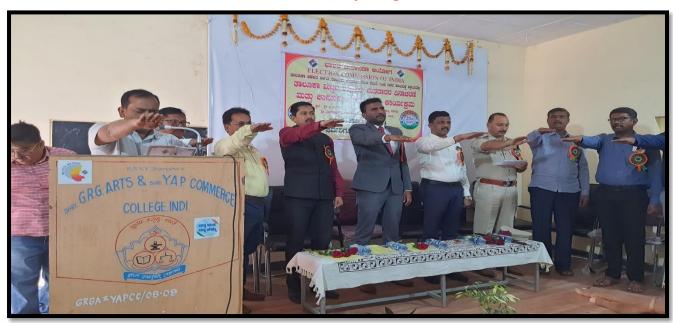

Affiliated to Rani Channamma University, Belagavi. Re-Accredited by NAAC with 'B' Grade In 3rd Cycle.

Gmail: pplgrgindi@gmail.com

Web: www.grgyapmfdc.org

Date:

NOTICE

Date: 20-06-2024

All B.A., B.Sc., and B.Com. Students and all faculty members are hereby informed to attend the International Yoga Day program organized by IQAC, DEPARTMENT OF PHYSICAL EDUCATION, NSS, and SCOUTS &GUIDES, on 21-06-2024, at 08 am, in our College Open Auditorium.

#### International Yoga Day 21-06-2024