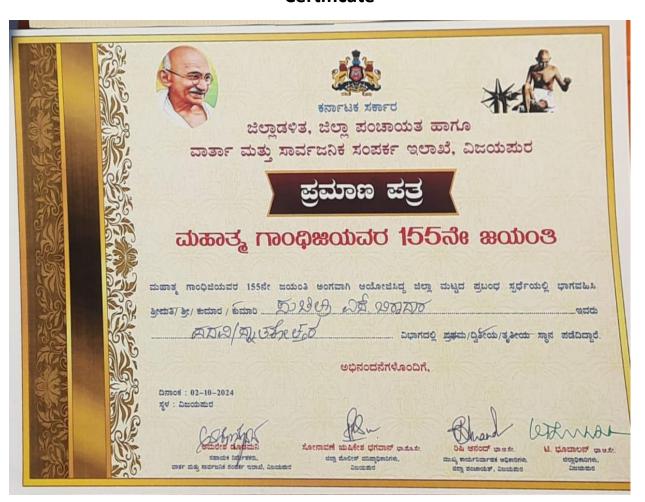

#### **District Level Essay Writing Competition**

Date: Time:

Place: Economics Room

| Initiative by                  | Department of information and Public Relation                  |
|--------------------------------|----------------------------------------------------------------|
| initiative by                  | Department, Vijayapur                                          |
| Name of the event organized    | District level Essay Writing Competition                       |
|                                | , , ,                                                          |
| Title of the event             | District level Essay Writing Competition                       |
| Date of the event organized    | 25.09.2024                                                     |
| Name of the coordinator of the | Dr. A C Nadavinmani                                            |
| event                          |                                                                |
| Numbers of participants        | 02                                                             |
|                                | Department of information and Public Relation                  |
|                                | Department, Vijayapur organized District Level Essay           |
|                                | Writing Competition on occasion of 155 <sup>th</sup> Birth     |
|                                | Anniversary of Mahatma Gandhi 25.09.2024 in                    |
|                                | Vijayapur. From our college two students were                  |
|                                | participated in this event                                     |
|                                | 1. Miss. Suchitra S Biradar                                    |
| Outcome of the event           | 2. Mr. Ram Kambale.                                            |
|                                | In this competition our college B. Com final year              |
|                                | student Miss. Suchitra S Biradar secured 2 <sup>nd</sup> place |
|                                | 5000 cash prize.                                               |

155 ನೇ ಜಯಂತಿ ಅಂಗವಾಗಿ ನಡೆದ ಜಿಲ್ಲಾಮಟ್ಟದ ಬಾಪೂಜಿ ಪ್ರಬಂಧ ಸ್ಪರ್ಧೆಯಲ್ಲಿ ಸ್ನಾತಕ & ಸ್ನಾತಕೋತ್ತರ ವಿಭಾಗದಲ್ಲಿ ಎರಡನೆಯ ಸ್ಥಾನ ಪಡೆದಿದ್ದಾರೆ.

ವಿದ್ಯಾರ್ಥಿನಿಯ ಈ ಸಾಧನೆಗೆ ಮಹಾವಿದ್ಯಾಲಯದ ಪ್ರಾಚಾರ್ಯರು ಹಾಗೂ ಎಲ್ಲ ಬೋಧಕ/ಬೋಧಕೇತರರ ಸಿಬ್ಬಂದಿ ಅಭಿನಂದನೆ ಸಲ್ಲಿಸಿದ್ದಾರೆ.