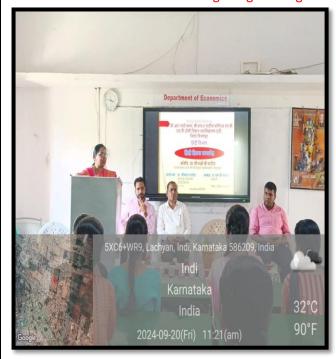

#### Photo Gallery National Hindi Day

#### Programme Hosted by student

Dr. Shreekant Rathod welcoming all

Guest Dr. Menakshi Patil addressing the gatharing

Principal Dr. S B Jadhav gave presidental remark

IQAC Co-ordinator,
Shri Shanteshwar Vidyavardhak Sangha,
Shri Gulabachand Ravaji Gandhi Arts,
Shri Yashavantaray Annaray Patil Commerce
and Shri Manikachand Phulachand Doshi
Science Degree College,
INDI-586209. Dist: Vijayapur.