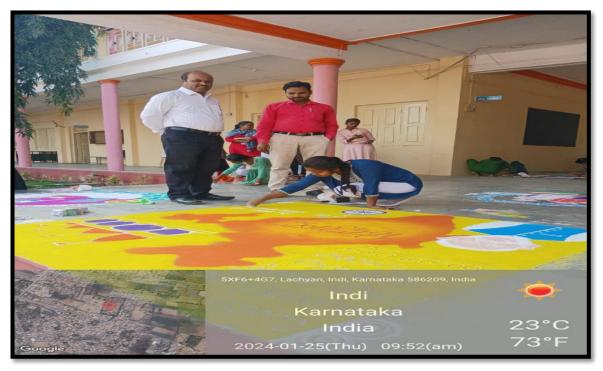

#### Photo Gallery of Rangoli Competition in the Occasion National Voters Day

IQAC Co-ordinator,
Shri Shanteshwar Vidyavardhak Sangha,
Shri Gulabachand Ravaji Gandhi Arts,
Shri Yashavantaray Annaray Patil Commerce
and Shri Manikachand Phulachand Doshi
Science Degree College,
INDI-586209. Dist: Vijayapur.

#### **Rangoli Competition in the Occasion National Voters Day**

Date: 22.08.2024 Time: 10.30 am

| Initiative by                        | IQAC, Skill Development Cell and Department of Political Science                                                                                                                                                                                                                |
|--------------------------------------|---------------------------------------------------------------------------------------------------------------------------------------------------------------------------------------------------------------------------------------------------------------------------------|
| Name of the event organized          | "Rangoli Competition in the Occasion National Voters Day"                                                                                                                                                                                                                       |
| Title of the event                   | "Rangoli Competition"                                                                                                                                                                                                                                                           |
| Date of the event organized          | 25.01.2024 at 09 am                                                                                                                                                                                                                                                             |
| Name of the coordinator of the event | <ol> <li>Dr. A C Nadavinmani – HoD Political<br/>Science Department</li> <li>Mr. M R Konade - Coordinator Skill<br/>Development Cell</li> <li>Dr. Chandrappagouda - Member Skill<br/>Development Cell</li> <li>Miss Shruti Patil - Member Skill<br/>Development Cell</li> </ol> |
| Numbers of participants              | 90                                                                                                                                                                                                                                                                              |
| Outcome of the event                 | IQAC, Skill Development Cell and Department of Political Science on 25.01.2024. on occasion of National Voters Day. 90 students were participated in this event. Assistant Commissioner Mr Abid Gadyal Invited as Chief guest.                                                  |